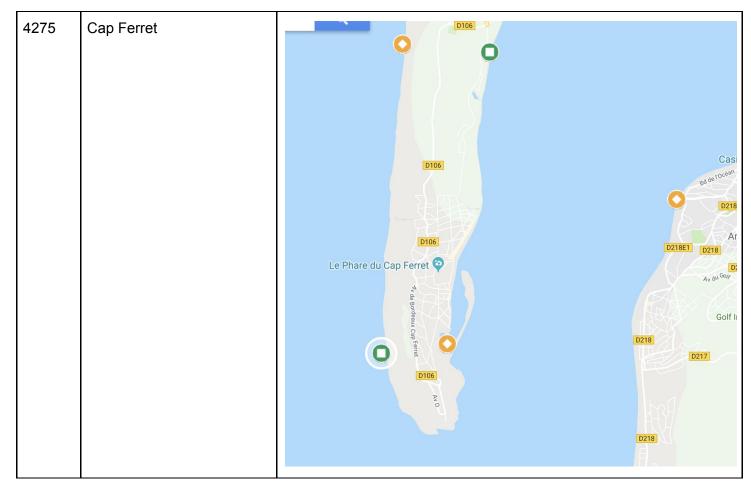

4283 Port de la Vigne

| Le Petit Piquey |                                                                                                                                                                            |
|-----------------|----------------------------------------------------------------------------------------------------------------------------------------------------------------------------|
| Claouey         |                                                                                                                                                                            |
| Ares            | Réserve Naturelle Salés d'Arès  JANE DE BOY LES MIMOSAS DIGE  CLAOUEY  DIGE  Réserve Naturelle Salés d'Arès  Arès DIGE  Réserve Naturelle Salés d'Arès  Arès DIGE  CLAOUEY |
|                 | Reserve Naturale Maturelle des Pres Sales d'Ares  DIANE DE BOY  LES MIMOS ASTROIS  CLAQUEY  CLAQUEY                                                                        |
|                 | Claouey                                                                                                                                                                    |