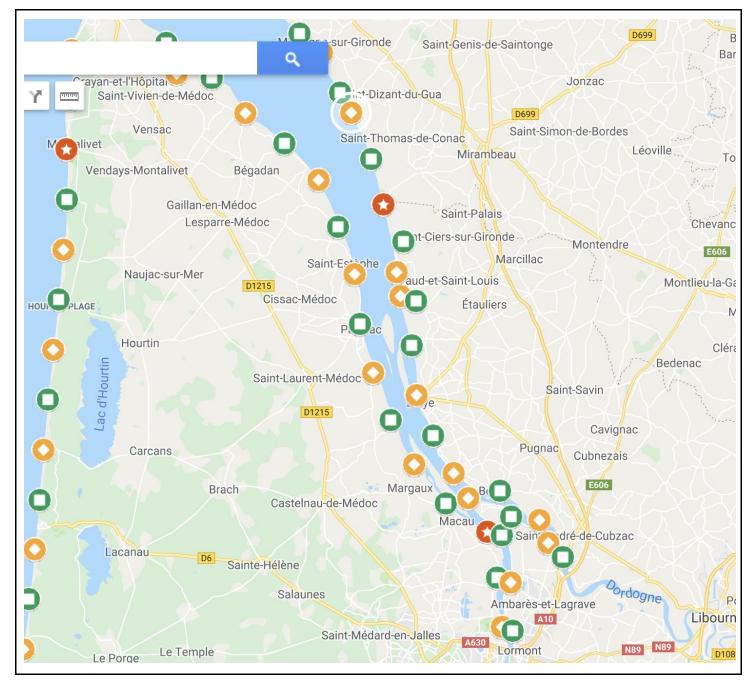

## Stage 43

| 4200 - 4215 | Montalivet - Hourtin Plage : Full sand | Soulac-sur-Mer  Grayan-et-l'Hôp  Vens  Montalivet  Vendays-Montalivet  Nauja |
|-------------|----------------------------------------|------------------------------------------------------------------------------|
| 4215        | Hourtin Plage                          |                                                                              |
| 4237        | Lacanau                                |                                                                              |

4283 Port de la Vigne

| Le Petit Piquey |                                                                                                                                                                            |
|-----------------|----------------------------------------------------------------------------------------------------------------------------------------------------------------------------|
| Claouey         |                                                                                                                                                                            |
| Ares            | Réserve Naturelle Salés d'Arès  JANE DE BOY LES MIMOSAS DIGE  CLAOUEY  DIGE  Réserve Naturelle Salés d'Arès  Arès DIGE  Réserve Naturelle Salés d'Arès  Arès DIGE  CLAOUEY |
|                 | Reserve Naturale Maturelle des Pres Sales d'Ares  DIANE DE BOY  LES MIMOS ASTROIS  CLAQUEY  CLAQUEY                                                                        |
|                 | Claouey                                                                                                                                                                    |