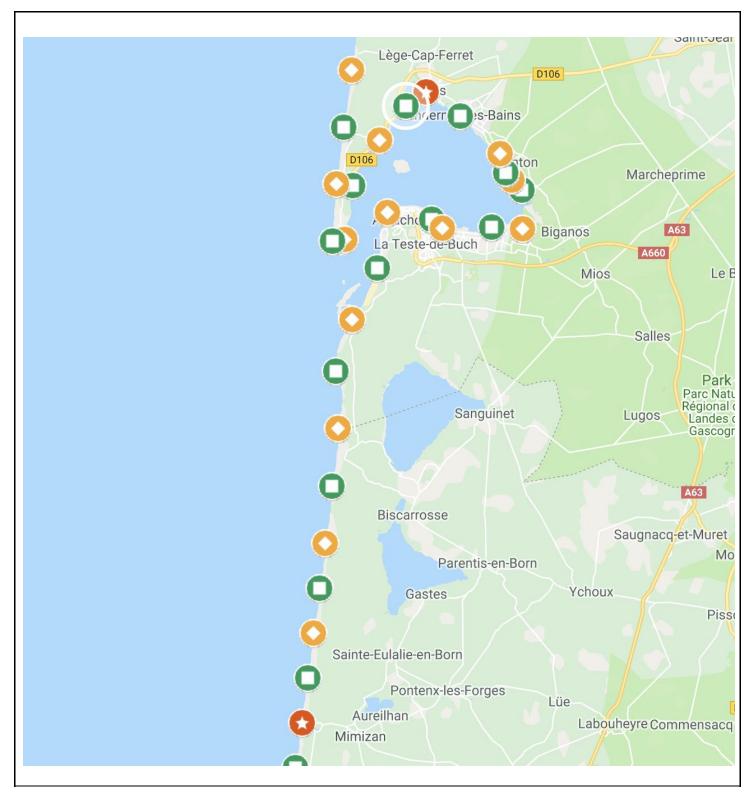

Stage 44

4305 Adernos-Les-Bains

lle de Malprat & Pointe de L'Eyre 4330 Gujan Mestras 4335

4345 Arcachon

4356 Dune de Pilat

4364 Water purification installation Emissaire de La Salie 4371 Biscarosse Km 4370 FID 835 Name Km 4370 FolderPath Mare Nostrum - Map - (Copy) - Upwork - Test 1 - 1.08.2017/Naamloze laag SymbolID 3 AltMode -1 Base 0 Snippet PopupInfo HasLabel -1 LabelID 0 **44.47, -1.25538** Casino de Biscarrosse Google My Maps 4400 Mimizan

Stage 45

4415 Contis

4460 Vieux-Boucau-Le-Bains

4480 Capbreton

4500 Ba

Bayonne

Stage 46

4520 Biarritz