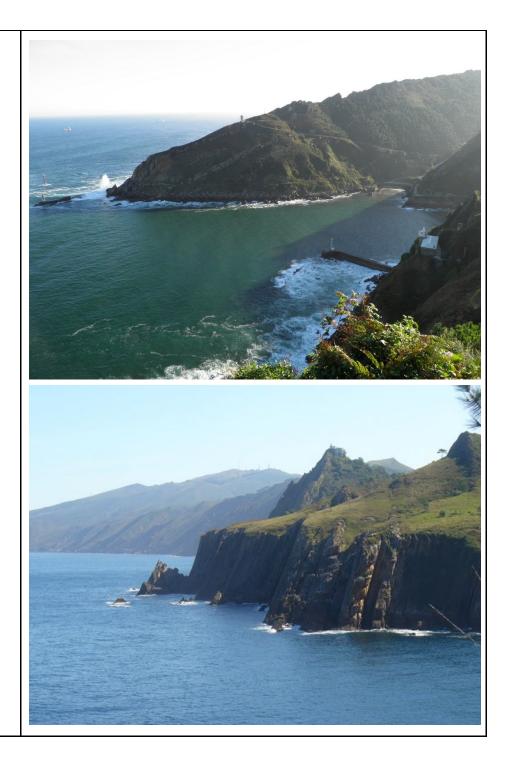

| 4640 to<br>4645 |                        |  |
|-----------------|------------------------|--|
|                 |                        |  |
|                 |                        |  |
| 4645            | Flysch Mirador & rocks |  |
|                 |                        |  |