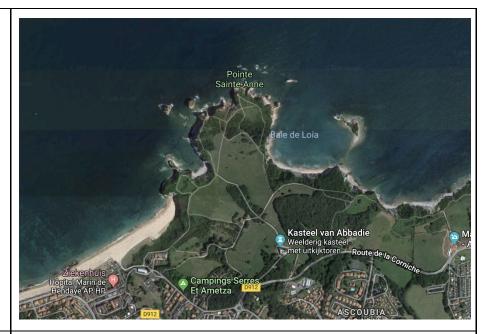

4523 Bidart - Pavillon Royal

4535 Pointe-Sainte-barbe

4550 Pointe Sainte Anna & Chateau Observatoire Abbadia

4555 Hendaye

Hondarribia (Puerto de Santa Maria) 4565 4570 Faro de Higuer

4586 -4596 Round Pasaia