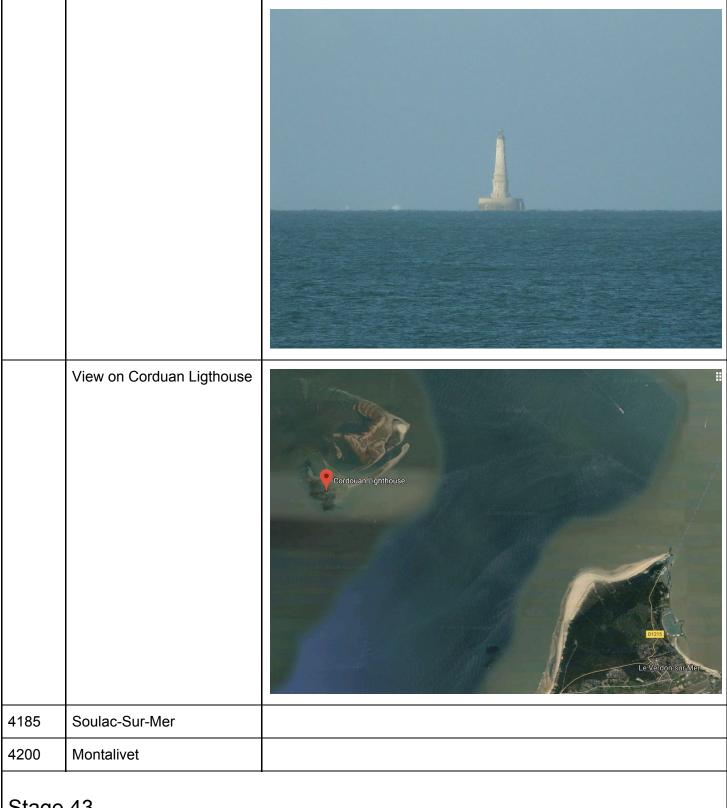

4145 Port de By & Chateau La Tour de By

4151 Port de Richard Phare de Richard 4154

4154-4 156 La Matte de Paul

4172 Pointe de la Chambrette

4176 Port Medoc

4178 Port Bloc & Pointe & Phare de Grave

La Gironne > Atlantic Ocean