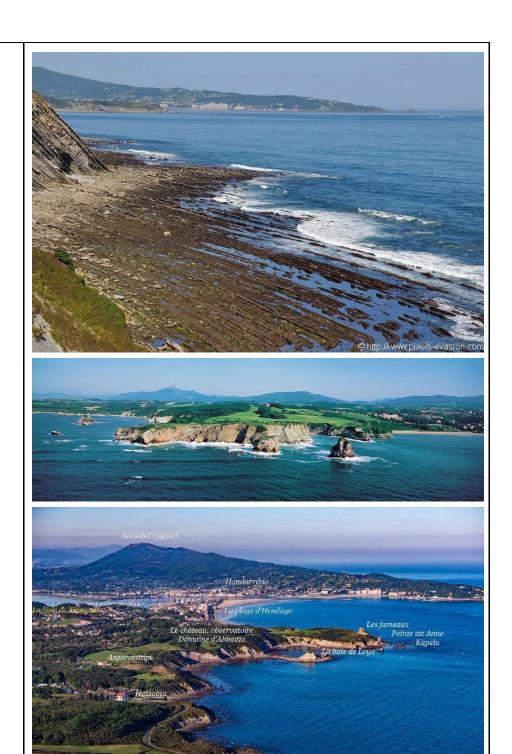

4523 Bidart - Pavillon Royal

4535 Pointe-Sainte-barbe

4550 Pointe Sainte Anna & Chateau Observatoire Abbadia

4555 Hendaye

Hondarribia (Puerto de Santa Maria) 4565 4570 Faro de Higuer

4586 -4596 Round Pasaia