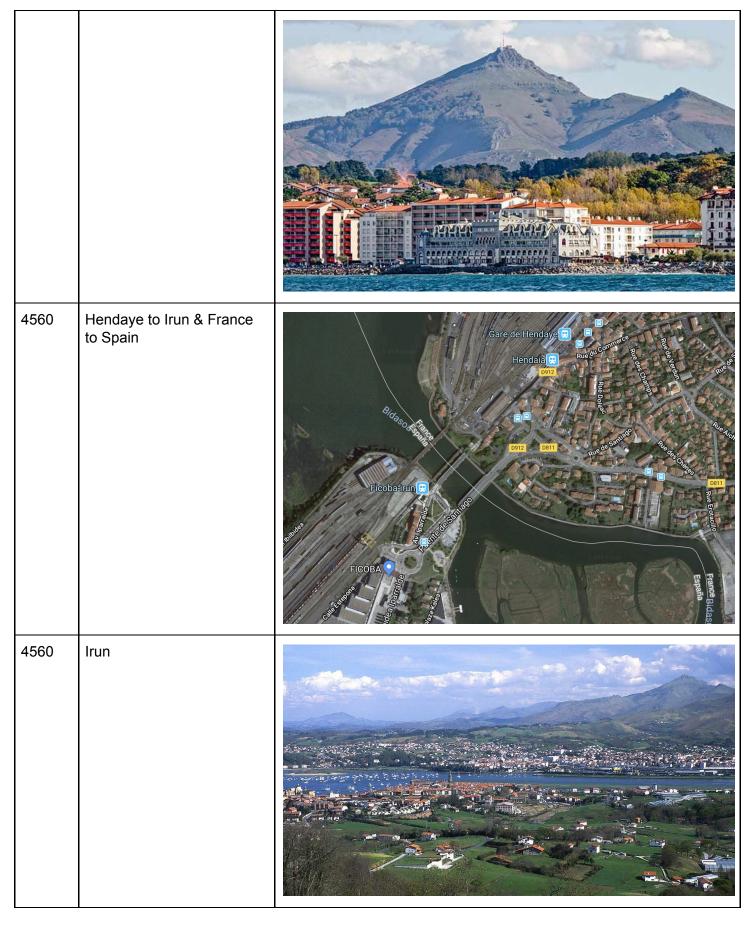

4523 Bidart - Pavillon Royal

4535 Pointe-Sainte-barbe

4550 Pointe Sainte Anna & Chateau Observatoire Abbadia

4555 Hendaye

Hondarribia (Puerto de Santa Maria) 4565 4570 Faro de Higuer

4586 -4596 Round Pasaia