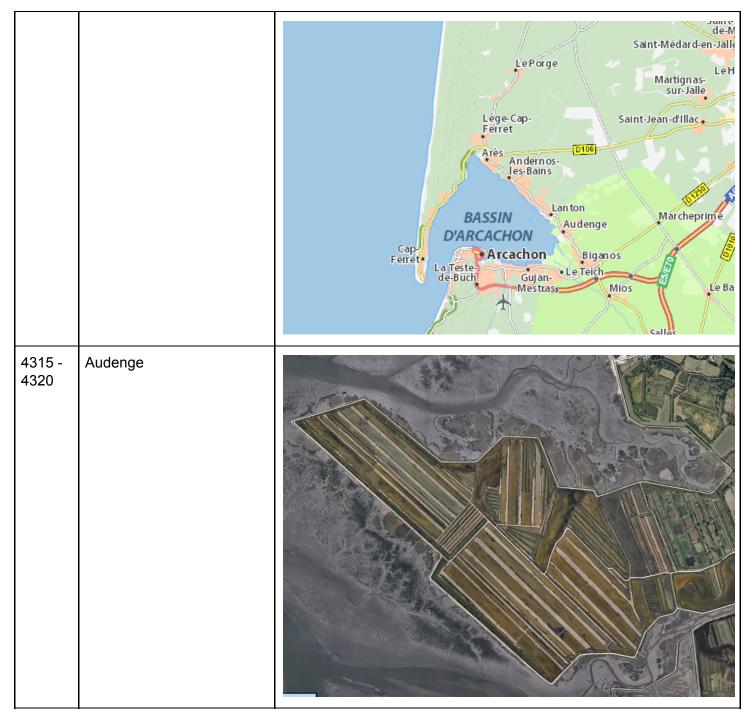

Stage 44

4305 Adernos-Les-Bains

lle de Malprat & Pointe de L'Eyre 4330 Gujan Mestras 4335

4345 Arcachon

4356 Dune de Pilat

4364 Water purification installation Emissaire de La Salie 4371 Biscarosse Km 4370 FID 835 Name Km 4370 FolderPath Mare Nostrum - Map - (Copy) - Upwork - Test 1 - 1.08.2017/Naamloze laag SymbolID 3 AltMode -1 Base 0 Snippet PopupInfo HasLabel -1 LabelID 0 **44.47, -1.25538** Casino de Biscarrosse Google My Maps 4400 Mimizan