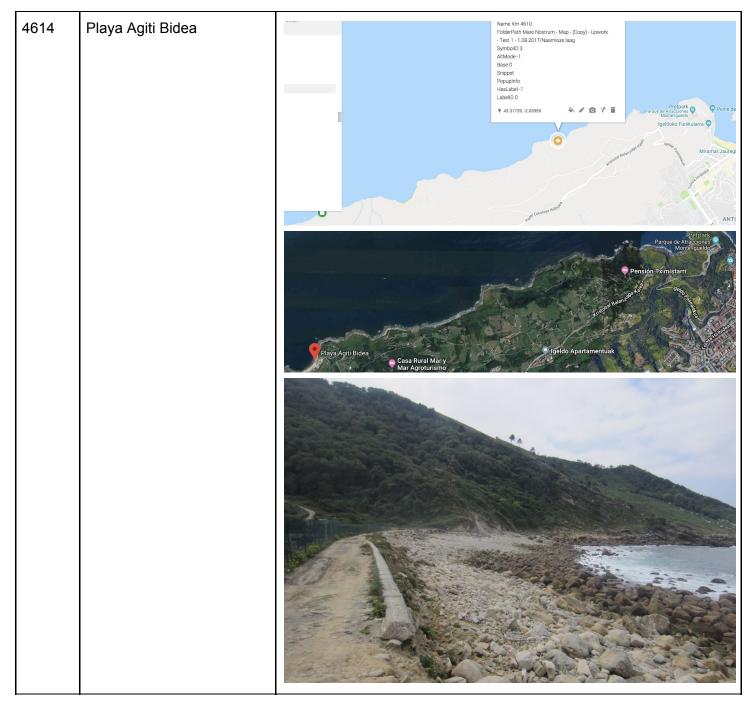

| 4647 | Playa de Zakoneta |  |
|------|-------------------|--|
|      |                   |  |

| 1 |  |  |
|---|--|--|
|   |  |  |
|   |  |  |
|   |  |  |
|   |  |  |
|   |  |  |
|   |  |  |

| 4650 |      |  |
|------|------|--|
|      |      |  |
|      |      |  |
|      |      |  |
|      |      |  |
|      |      |  |
|      |      |  |
|      |      |  |
|      |      |  |
|      |      |  |
|      |      |  |
|      |      |  |
|      |      |  |
|      |      |  |
|      |      |  |
| 4651 | Deba |  |
|      |      |  |
|      |      |  |
|      |      |  |
|      |      |  |
|      |      |  |
|      |      |  |
|      |      |  |
|      |      |  |
|      |      |  |
|      |      |  |
|      |      |  |
|      |      |  |