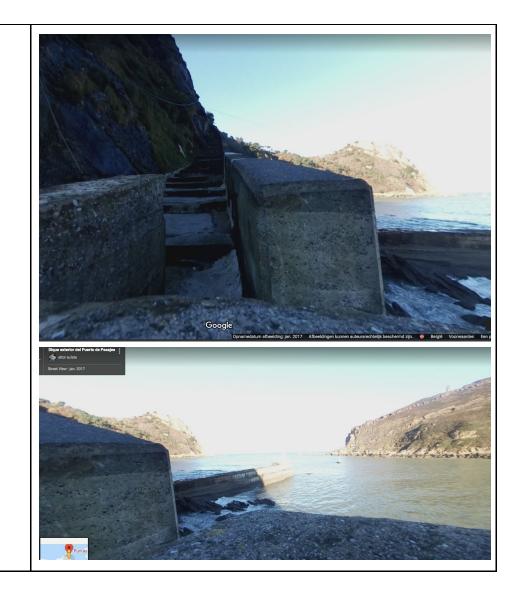

4523 Bidart - Pavillon Royal

4535 Pointe-Sainte-barbe

4550 Pointe Sainte Anna & Chateau Observatoire Abbadia

4555 Hendaye

Hondarribia (Puerto de Santa Maria) 4565 4570 Faro de Higuer

4586 -4596 Round Pasaia

4587

Santiago Plaza

4596 Albaola Itsas Kultur Faktoria

4596.5 Puntas de Pasaje San Pedro

4597

La Platako Itsasargia

4597 -4600

4598 Punta Txori Zuleta