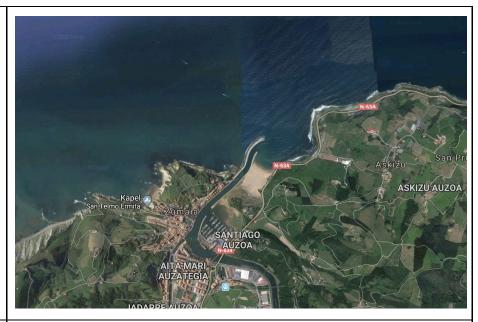

Zumaia beach & Sant Telmo chapel

| - | <br> |
|---|------|
|   |      |
|   |      |
|   |      |
|   |      |
|   |      |
|   |      |
|   |      |
|   |      |
|   |      |
|   |      |
|   |      |
|   |      |
|   |      |
|   |      |
|   |      |
|   |      |
|   |      |
|   |      |
|   |      |
|   |      |
|   |      |
|   |      |
|   |      |
|   |      |
|   |      |
|   |      |
|   |      |
|   |      |
|   |      |
|   |      |
|   |      |
|   |      |
|   |      |
|   |      |
|   |      |
|   |      |
|   |      |
|   |      |
|   |      |
|   |      |
|   |      |
|   |      |
|   |      |
|   |      |
|   |      |
|   |      |
|   |      |
|   |      |
|   |      |
|   |      |
|   |      |
|   |      |
|   |      |
|   |      |
|   |      |
|   |      |
|   |      |
|   |      |
|   |      |
|   |      |
|   |      |
|   |      |
|   |      |
|   |      |
|   |      |
|   |      |
|   |      |
|   |      |
|   |      |
|   |      |
|   |      |
|   |      |
|   |      |
|   |      |
|   |      |
|   |      |
|   |      |
|   |      |
|   |      |
|   |      |
|   |      |
|   |      |
|   |      |
|   |      |
|   |      |
|   |      |
|   |      |
|   |      |
|   |      |
|   |      |
|   |      |
|   |      |
|   |      |
|   |      |