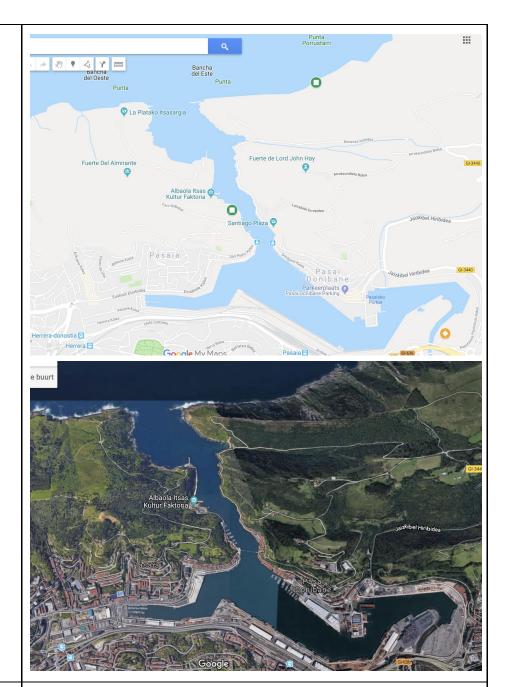

4523 Bidart - Pavillon Royal

4535 Pointe-Sainte-barbe

4550 Pointe Sainte Anna & Chateau Observatoire Abbadia

4555 Hendaye

Hondarribia (Puerto de Santa Maria) 4565 4570 Faro de Higuer

4586 -4596 Round Pasaia

4587

Santiago Plaza

4596 Albaola Itsas Kultur Faktoria

4596.5 Puntas de Pasaje San Pedro

4597

La Platako Itsasargia

4597 -4600

4598 Punta Txori Zuleta