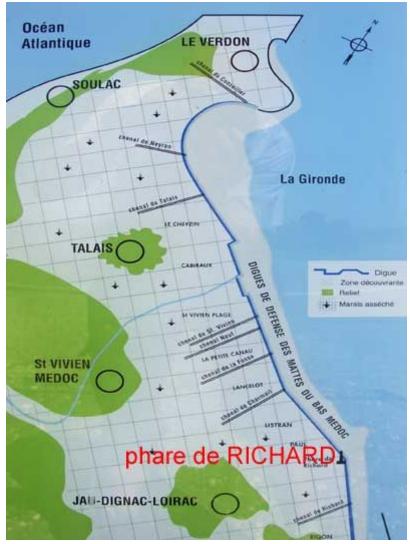

4145 Port de By & Chateau La Tour de By

4151 Port de Richard Phare de Richard 4154

4154-4 156 La Matte de Paul

4172 Pointe de la Chambrette

4176 Port Medoc

4178 Port Bloc & Pointe & Phare de Grave

La Gironne > Atlantic Ocean