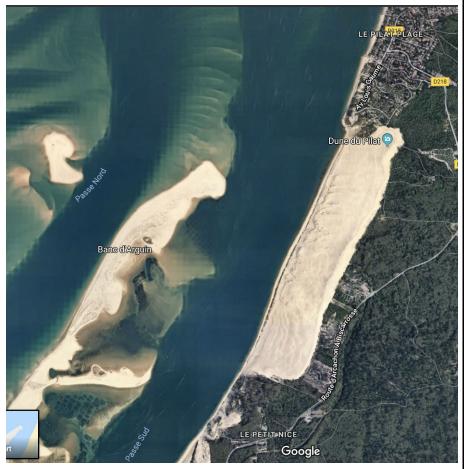

Stage 44

4305 Adernos-Les-Bains

lle de Malprat & Pointe de L'Eyre 4330 Gujan Mestras 4335

4345 Arcachon

4356 Dune de Pilat

4364 Water purification installation Emissaire de La Salie 4371 Biscarosse Km 4370 FID 835 Name Km 4370 FolderPath Mare Nostrum - Map - (Copy) - Upwork - Test 1 - 1.08.2017/Naamloze laag SymbolID 3 AltMode -1 Base 0 Snippet PopupInfo HasLabel -1 LabelID 0 **44.47, -1.25538** Casino de Biscarrosse Google My Maps 4400 Mimizan