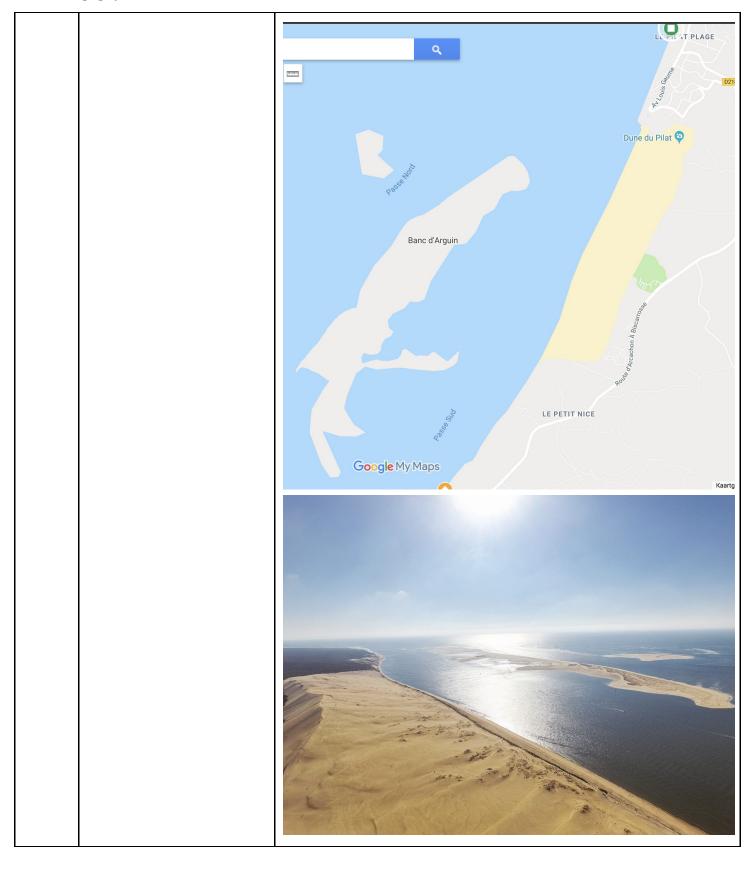

Stage 44

4305 Adernos-Les-Bains

lle de Malprat & Pointe de L'Eyre 4330 Gujan Mestras 4335

4345 Arcachon

4356 Dune de Pilat

4364 Water purification installation Emissaire de La Salie 4371 Biscarosse Km 4370 FID 835 Name Km 4370 FolderPath Mare Nostrum - Map - (Copy) - Upwork - Test 1 - 1.08.2017/Naamloze laag SymbolID 3 AltMode -1 Base 0 Snippet PopupInfo HasLabel -1 LabelID 0 **44.47, -1.25538** Casino de Biscarrosse Google My Maps 4400 Mimizan