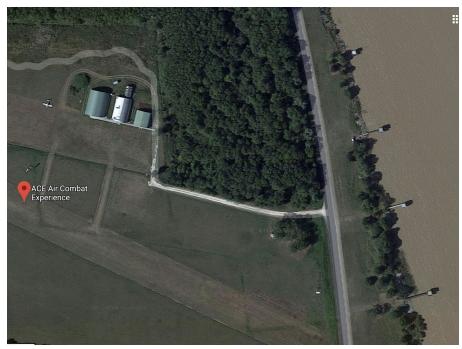

4111 Estey de Trayac 4115 Citadelle Fort Medoc )https://fr.wikipedia.org/wiki/ Fort M%C3%A9doc

4125 Pauliac & Refuge de Patiras

4127 Marbuzet // Air Combat Experience

| 4131 | Saint-Estéphe    |          |
|------|------------------|----------|
| 4132 | Chateau Loudenne | LANDENSE |