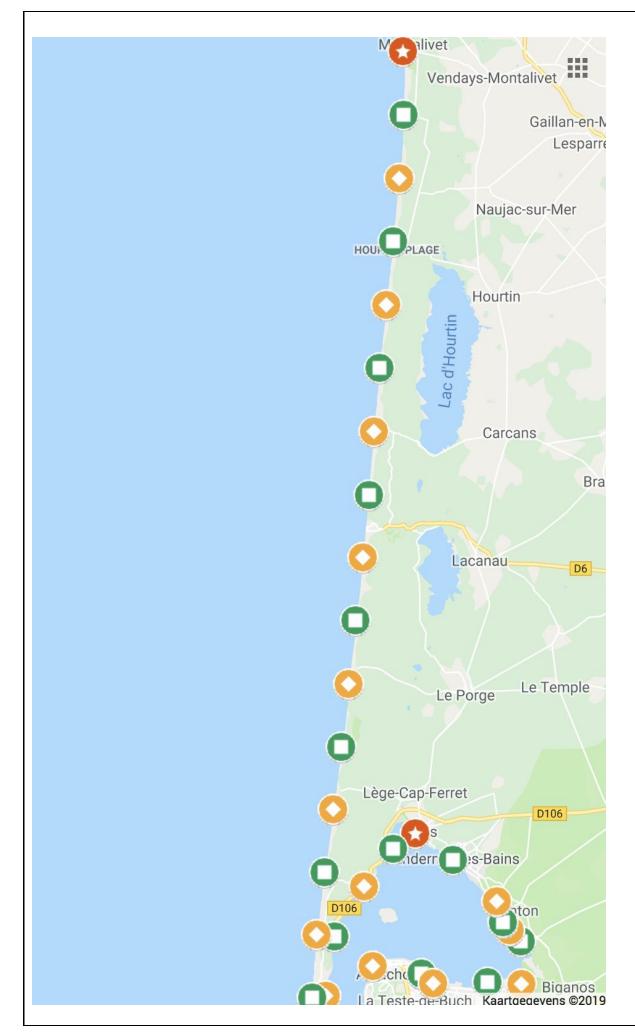

4145 Port de By & Chateau La Tour de By

4151 Port de Richard Phare de Richard 4154

4154-4 156 La Matte de Paul

4172 Pointe de la Chambrette

4176 Port Medoc

4178 Port Bloc & Pointe & Phare de Grave

La Gironne > Atlantic Ocean