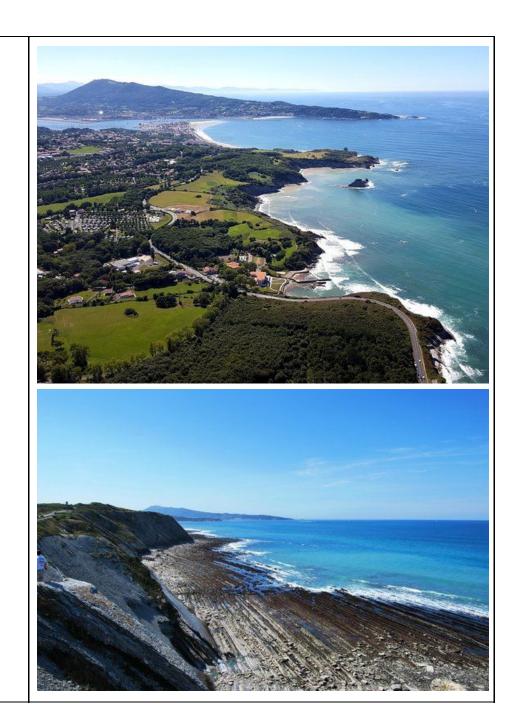

4523 Bidart - Pavillon Royal

4535 Pointe-Sainte-barbe

4550 Pointe Sainte Anna & Chateau Observatoire Abbadia

4555 Hendaye

Hondarribia (Puerto de Santa Maria) 4565 4570 Faro de Higuer

4586 -4596 Round Pasaia