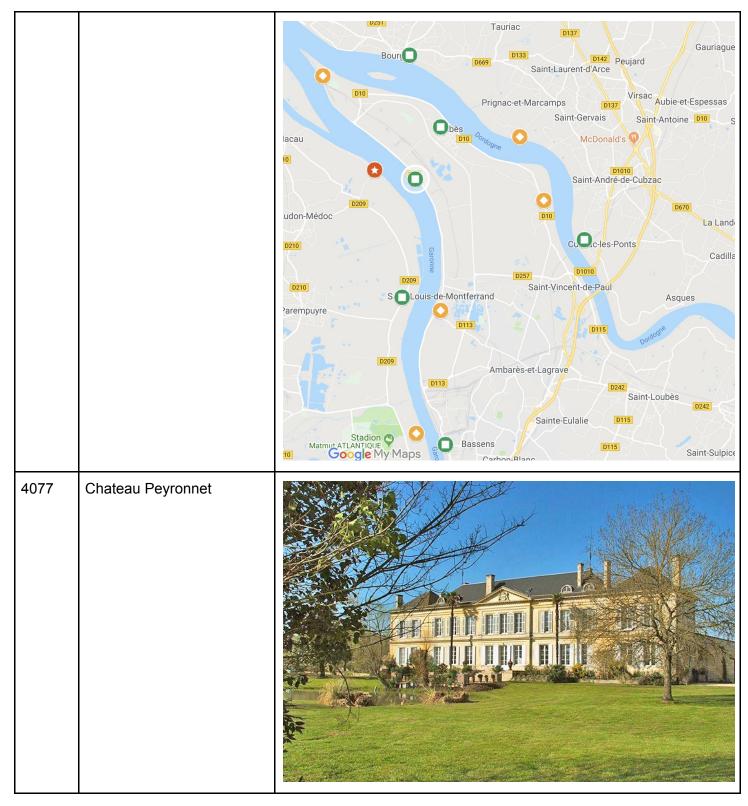

Stage 41

Nucleair Plant of Blayais (incident in 99' -4010 https://criticaluncertainties.c om/2011/05/09/a-tale-of-tw o-nuclear-plants/) 4022 Ile de Patiras D255 thschild Ang Île de Patiras Saint-Andron D255 Blaye 4030

4031 Citadelle de Blaye

4060 Chateau Bacon Bec d'ambes 4069

4086

Bordeaux - Pont L'Aquitaine

4092 Chateau Hotel Grattequina

Stage 42

4105 Chateau Desplats Ile des Vaches 4106 4102 -Ile Cazeau at the EAst 4114