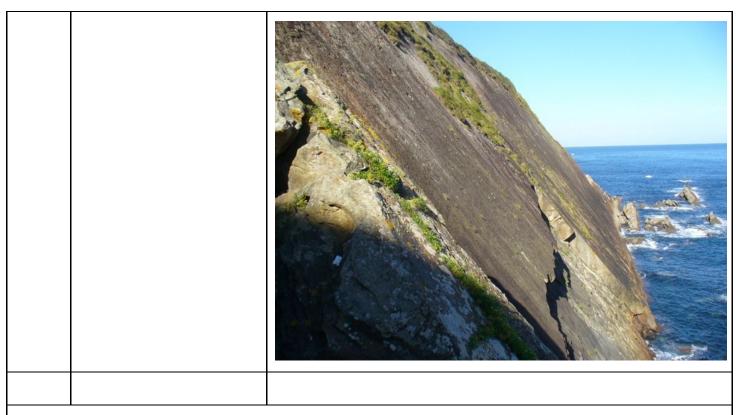

| 4640 to<br>4645 |                        |  |
|-----------------|------------------------|--|
|                 |                        |  |
|                 |                        |  |
| 4645            | Flysch Mirador & rocks |  |
|                 |                        |  |