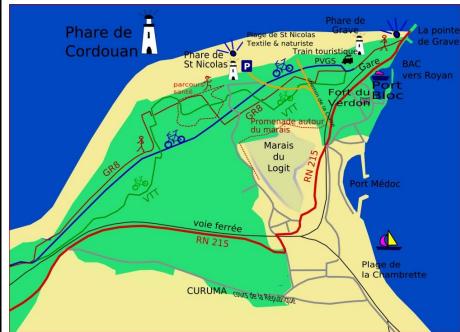

4145 Port de By & Chateau La Tour de By

4151 Port de Richard Phare de Richard 4154

4154-4 156 La Matte de Paul

4172 Pointe de la Chambrette

4176 Port Medoc

4178 Port Bloc & Pointe & Phare de Grave

La Gironne > Atlantic Ocean