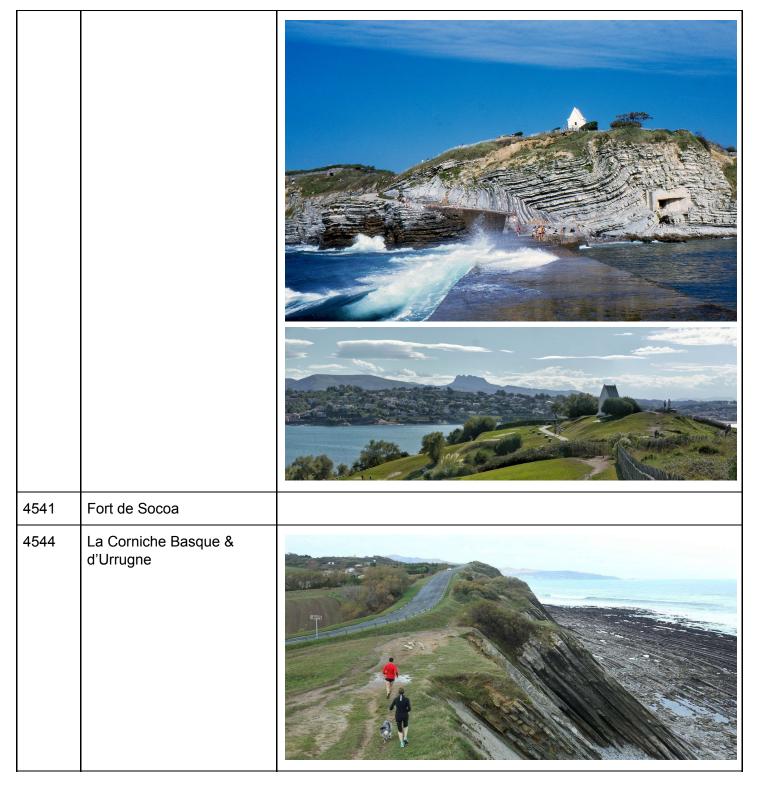

4523 Bidart - Pavillon Royal

4535 Pointe-Sainte-barbe

4550 Pointe Sainte Anna & Chateau Observatoire Abbadia

4555 Hendaye

Hondarribia (Puerto de Santa Maria) 4565 4570 Faro de Higuer

4586 -4596 Round Pasaia