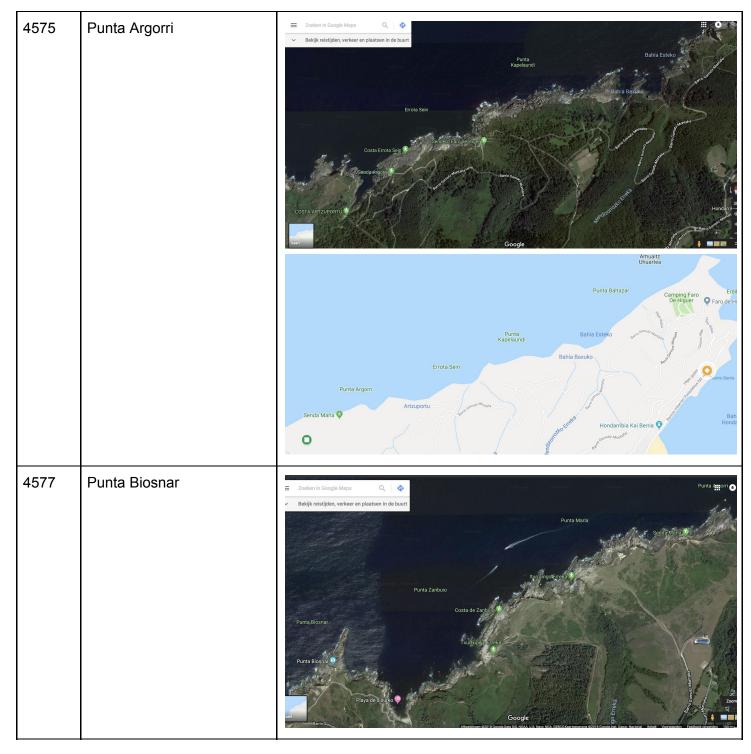

4523 Bidart - Pavillon Royal

4535 Pointe-Sainte-barbe

4550 Pointe Sainte Anna & Chateau Observatoire Abbadia

4555 Hendaye

Hondarribia (Puerto de Santa Maria) 4565 4570 Faro de Higuer

4586 -4596 Round Pasaia