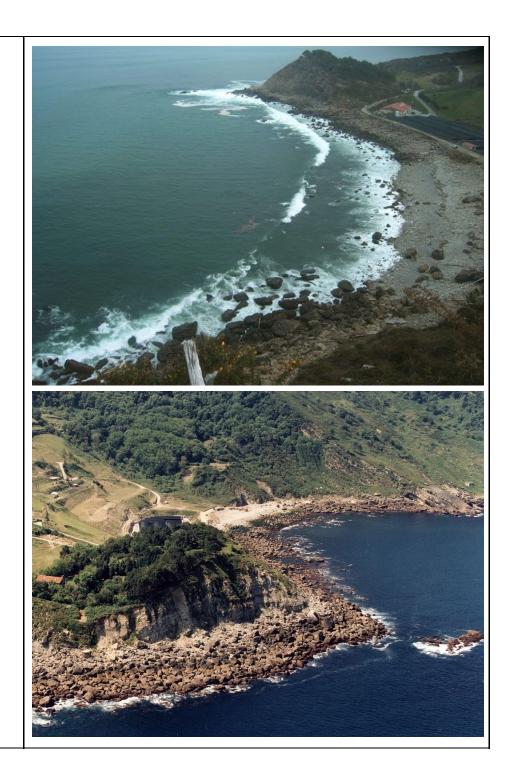

| 4740 | Faro De Matxitxako                      |  |
|------|-----------------------------------------|--|
| 4745 | Escalinatas de San Juan de Gaztelugatxe |  |

| 4749 | Dakia |  |
|------|-------|--|
| 4748 | Bakio |  |