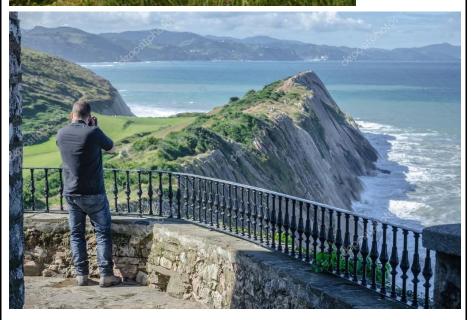

| 4640 to<br>4645 |                        |  |
|-----------------|------------------------|--|
|                 |                        |  |
|                 |                        |  |
| 4645            | Flysch Mirador & rocks |  |
|                 |                        |  |