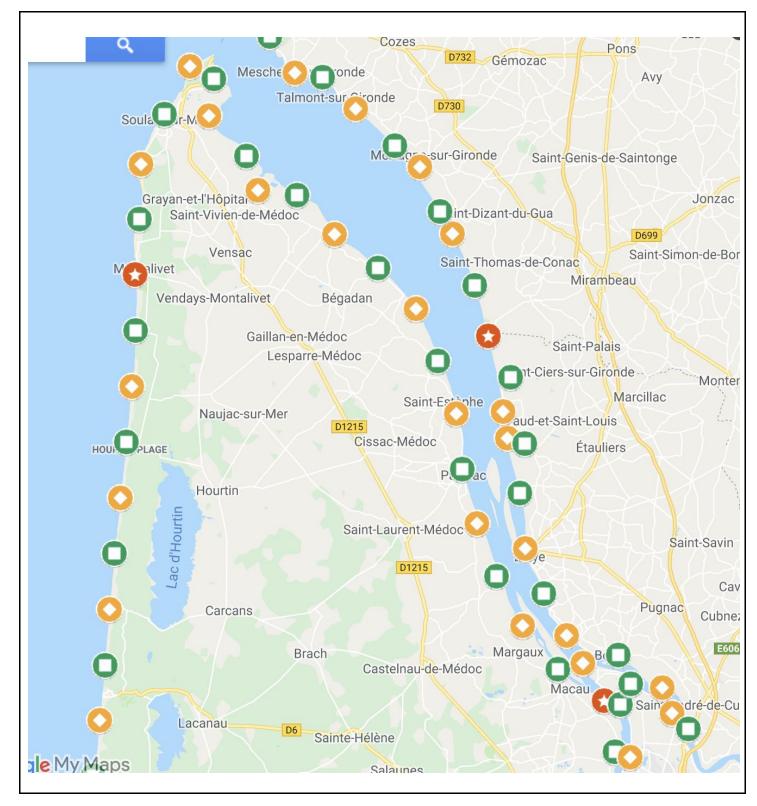

## Stage 43

| 4200 - 4215 | Montalivet - Hourtin Plage : Full sand | Soulac-sur-Mer  Grayan-et-l'Hôp  Vens  Montalivet  Vendays-Montalivet  Nauja |
|-------------|----------------------------------------|------------------------------------------------------------------------------|
| 4215        | Hourtin Plage                          |                                                                              |
| 4237        | Lacanau                                |                                                                              |