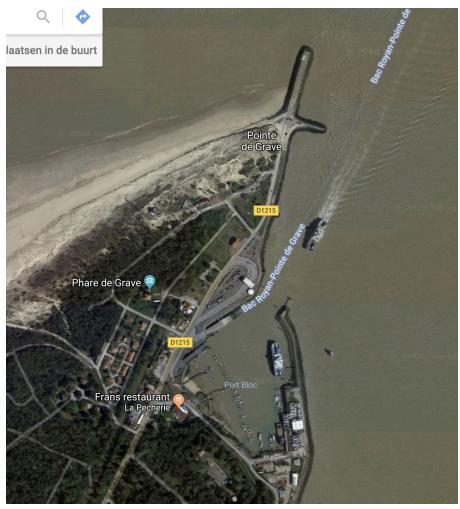

4145 Port de By & Chateau La Tour de By

4151 Port de Richard Phare de Richard 4154

4154-4 156 La Matte de Paul

4172 Pointe de la Chambrette

4176 Port Medoc

4178 Port Bloc & Pointe & Phare de Grave

La Gironne > Atlantic Ocean