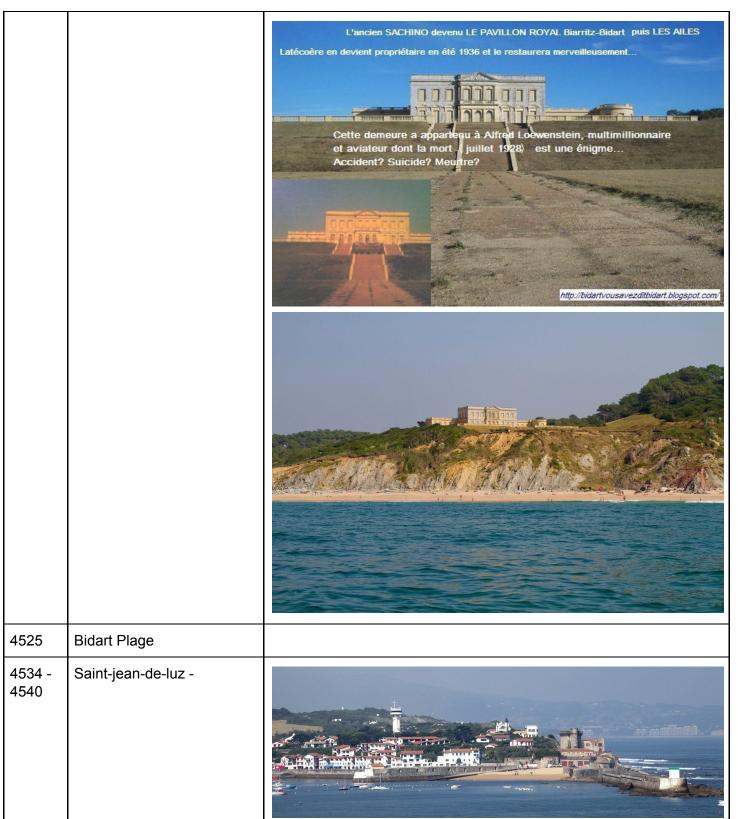

4523 Bidart - Pavillon Royal

4535 Pointe-Sainte-barbe

4550 Pointe Sainte Anna & Chateau Observatoire Abbadia

4555 Hendaye

Hondarribia (Puerto de Santa Maria) 4565 4570 Faro de Higuer

4586 -4596 Round Pasaia