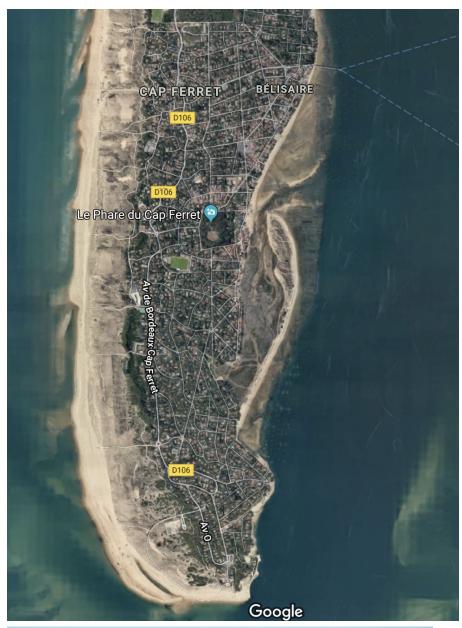

4283 Port de la Vigne

| Le Petit Piquey |                                                                                                                                                                            |
|-----------------|----------------------------------------------------------------------------------------------------------------------------------------------------------------------------|
| Claouey         |                                                                                                                                                                            |
| Ares            | Réserve Naturelle Salés d'Arès  JANE DE BOY LES MIMOSAS DIGE  CLAOUEY  DIGE  Réserve Naturelle Salés d'Arès  Arès DIGE  Réserve Naturelle Salés d'Arès  Arès DIGE  CLAOUEY |
|                 | Reserve Naturale Maturelle des Pres Sales d'Ares  DIANE DE BOY  LES MIMOS ASTROIS  CLAQUEY  CLAQUEY                                                                        |
|                 | Claouey                                                                                                                                                                    |