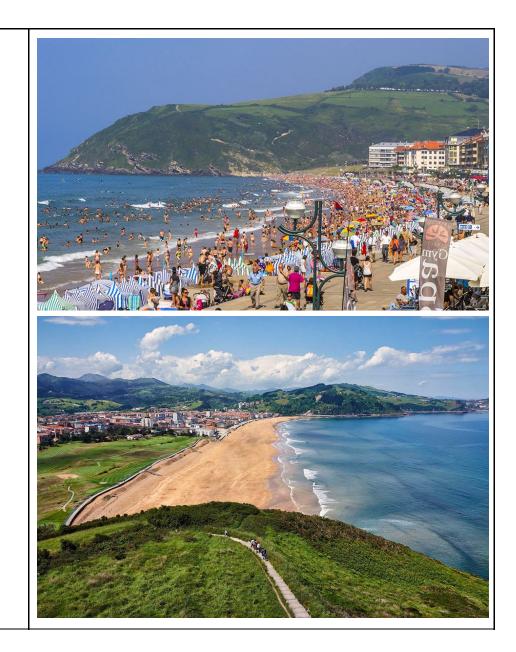

Zumaia beach & Sant Telmo chapel

| - | <br> |
|---|------|
|   |      |
|   |      |
|   |      |
|   |      |
|   |      |
|   |      |
|   |      |
|   |      |
|   |      |
|   |      |
|   |      |
|   |      |
|   |      |
|   |      |
|   |      |
|   |      |
|   |      |
|   |      |
|   |      |
|   |      |
|   |      |
|   |      |
|   |      |
|   |      |
|   |      |
|   |      |
|   |      |
|   |      |
|   |      |
|   |      |
|   |      |
|   |      |
|   |      |
|   |      |
|   |      |
|   |      |
|   |      |
|   |      |
|   |      |
|   |      |
|   |      |
|   |      |
|   |      |
|   |      |
|   |      |
|   |      |
|   |      |
|   |      |
|   |      |
|   |      |
|   |      |
|   |      |
|   |      |
|   |      |
|   |      |
|   |      |
|   |      |
|   |      |
|   |      |
|   |      |
|   |      |
|   |      |
|   |      |
|   |      |
|   |      |
|   |      |
|   |      |
|   |      |
|   |      |
|   |      |
|   |      |
|   |      |
|   |      |
|   |      |
|   |      |
|   |      |
|   |      |
|   |      |
|   |      |
|   |      |
|   |      |
|   |      |
|   |      |
|   |      |
|   |      |
|   |      |
|   |      |
|   |      |
|   |      |
|   |      |
|   |      |
|   |      |
|   |      |
|   |      |