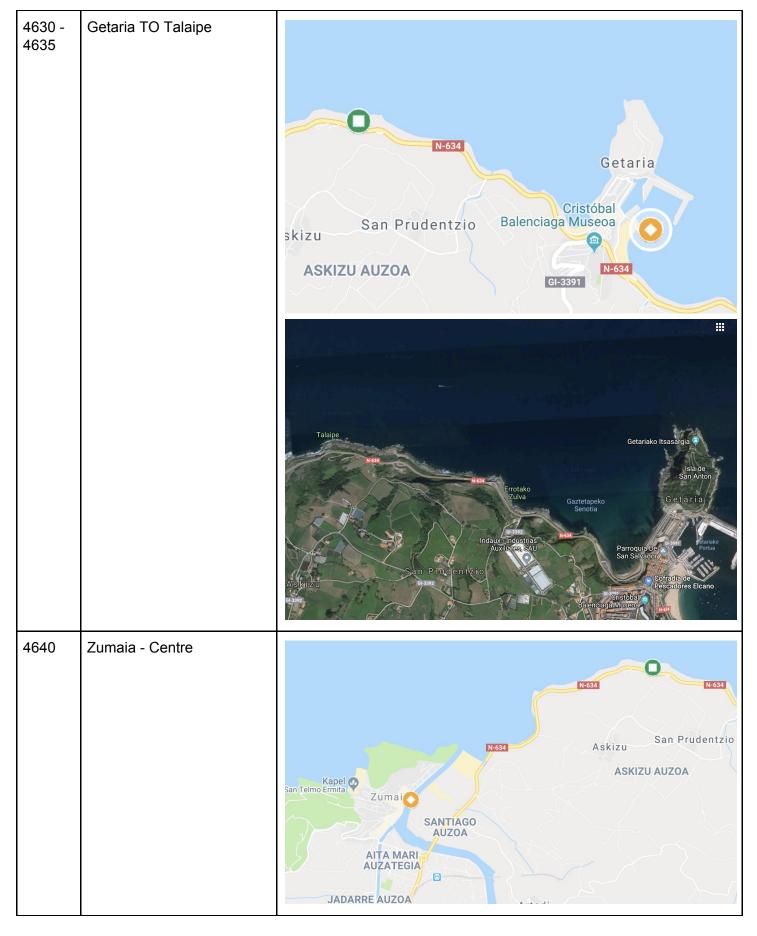

## Stage 47

4605 La Concha - San Sebastian

4607

Faro de Igueldo

4620 Orio

4624 Cargadero de Hierro de Malla Harria

4625 Zarautz

4630 Getaria

Zumaia beach & Sant Telmo chapel

| - | <br> |
|---|------|
|   |      |
|   |      |
|   |      |
|   |      |
|   |      |
|   |      |
|   |      |
|   |      |
|   |      |
|   |      |
|   |      |
|   |      |
|   |      |
|   |      |
|   |      |
|   |      |
|   |      |
|   |      |
|   |      |
|   |      |
|   |      |
|   |      |
|   |      |
|   |      |
|   |      |
|   |      |
|   |      |
|   |      |
|   |      |
|   |      |
|   |      |
|   |      |
|   |      |
|   |      |
|   |      |
|   |      |
|   |      |
|   |      |
|   |      |
|   |      |
|   |      |
|   |      |
|   |      |
|   |      |
|   |      |
|   |      |
|   |      |
|   |      |
|   |      |
|   |      |
|   |      |
|   |      |
|   |      |
|   |      |
|   |      |
|   |      |
|   |      |
|   |      |
|   |      |
|   |      |
|   |      |
|   |      |
|   |      |
|   |      |
|   |      |
|   |      |
|   |      |
|   |      |
|   |      |
|   |      |
|   |      |
|   |      |
|   |      |
|   |      |
|   |      |
|   |      |
|   |      |
|   |      |
|   |      |
|   |      |
|   |      |
|   |      |
|   |      |
|   |      |
|   |      |
|   |      |
|   |      |
|   |      |
|   |      |
|   |      |
|   |      |
|   |      |
|   |      |
|   |      |

| 4640 to<br>4645 |                        |  |
|-----------------|------------------------|--|
|                 |                        |  |
|                 |                        |  |
| 4645            | Flysch Mirador & rocks |  |
|                 |                        |  |