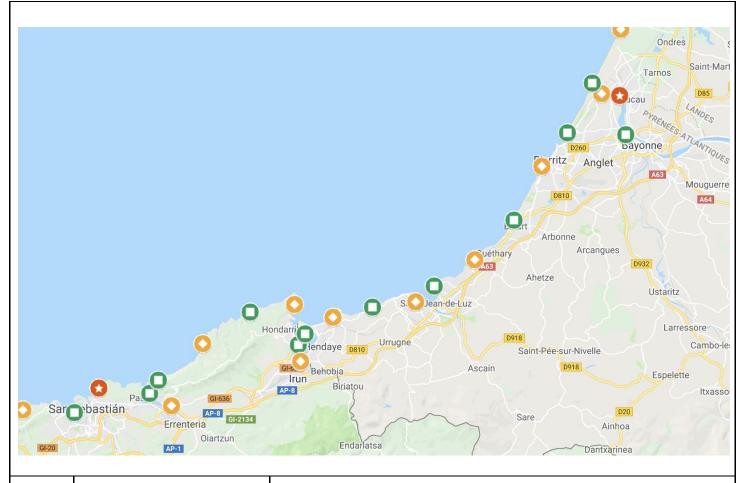

Stage 45

4415 Contis

4460 Vieux-Boucau-Le-Bains

4480 Capbreton

4500 Ba

Bayonne

Stage 46

4520 Biarritz

4523 Bidart - Pavillon Royal

4535 Pointe-Sainte-barbe

4550 Pointe Sainte Anna & Chateau Observatoire Abbadia

4555 Hendaye

Hondarribia (Puerto de Santa Maria) 4565 4570 Faro de Higuer

4586 -4596 Round Pasaia