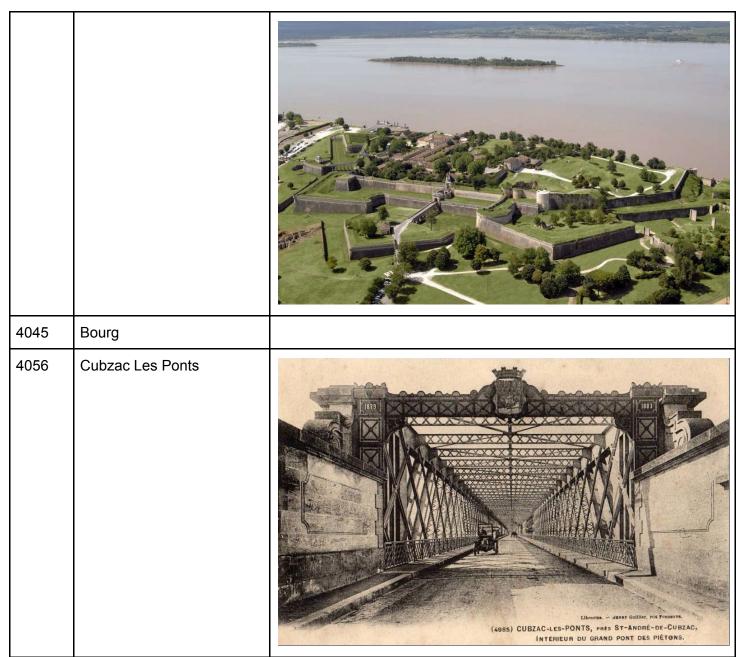

4031 Citadelle de Blaye

4060 Chateau Bacon Bec d'ambes 4069

4086

Bordeaux - Pont L'Aquitaine

4092 Chateau Hotel Grattequina

Stage 42

4105 Chateau Desplats Ile des Vaches 4106 4102 -Ile Cazeau at the EAst 4114