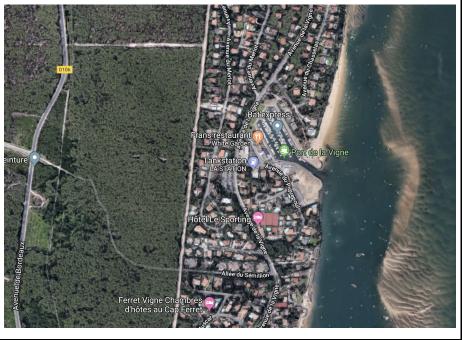

4283 Port de la Vigne

| Le Petit Piquey |                                                                                                                                                                            |
|-----------------|----------------------------------------------------------------------------------------------------------------------------------------------------------------------------|
| Claouey         |                                                                                                                                                                            |
| Ares            | Réserve Naturelle Salés d'Arès  JANE DE BOY LES MIMOSAS DIGE  CLAOUEY  DIGE  Réserve Naturelle Salés d'Arès  Arès DIGE  Réserve Naturelle Salés d'Arès  Arès DIGE  CLAOUEY |
|                 | Reserve Naturale Maturelle des Pres Sales d'Ares  DIANE DE BOY  LES MIMOS ASTROIS  CLAQUEY  CLAQUEY                                                                        |
|                 | Claouey                                                                                                                                                                    |